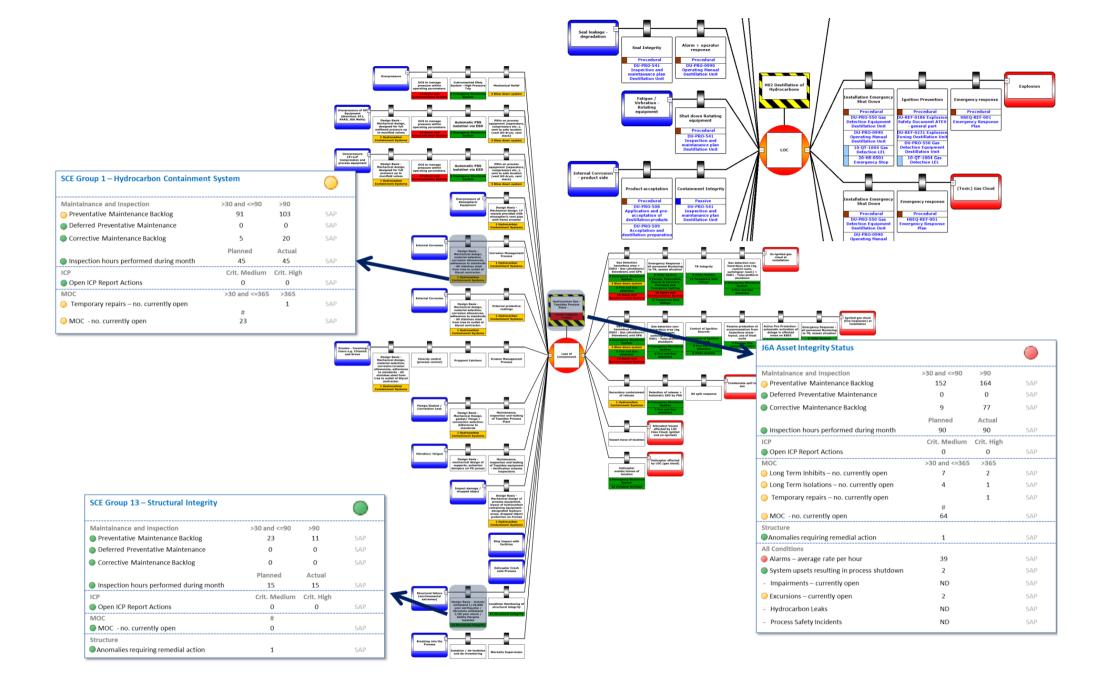

Figure 1. Dynamic Bowtie Barrier Management and its Interface with other information streams.

### Contact

Versatec Energy B.V.
Korenmolenlaan 4
3447 GG Woerden
Tel: +31 348 437 460
Fax: +31 348 437 461
Email: info@versatec.nl
Website: www.versatec.l

Figure 2. Bowtie, Asset Integrity and Performance Standards integrated view. (2 examples, left-centre and top right)